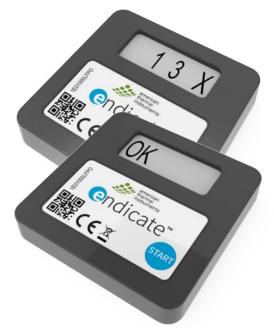

Endicate is easily deployed with the push of a button. The large display screen clearly shows which alarms have triggered and gives a clear, readable notification detailing whether the shipment is okay or if a temperature excursion has been reached. This functionality gives you and your customer the confidence necessary to make an immediate decision in order to protect your brand and your consumer.

Upon receipt of a shipment, the device displays a sequenced 6-digit code for each alarm. This code can be used to determine the exact date and time of each of the 4 alarms, protecting your brand and allowing you to assume responsibility throughout your supply chain.