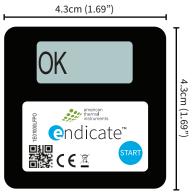

## endicate™

**Electronic Temperature Monitoring Solution** 

Endicate™ is an extremely accurate and user friendly temperature monitoring solution that will protect the integrity of your product.

Highly regulated shipments present a challenge throughout shipping and storage. To guarantee the integrity of your product, ATI's Endicate electronic temperature monitoring solution provides reliable information about temperature excursions upon receipt of shipment. Endicate provides the assurance you need to guarantee a product's quality with a temperature range from -20°C to 70°C and 4 easily programmable alarms. Endicate can be can be customized with your branding and configured based on your tracking needs.

Endicate is easily deployed with the push of a button. The large display screen clearly shows which alarms have triggered and gives a clear, readable notification detailing whether the shipment is okay or if a temperature excursion has been reached. This functionality gives you and your customer the confidence necessary to make an immediate decision in order to protect your brand and your consumer.

0.8cm (0.31" thick)